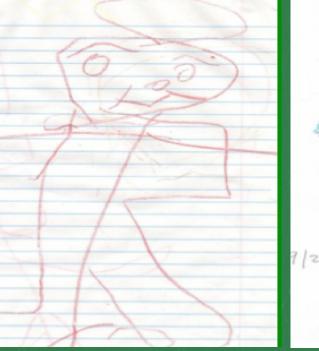

# Behavioral Regression

You can see the difference between the self-portrait during a PANS flare with regression and the self-portrait while the child was healing.

## **During Flare**

#### **In Treatment**

den. Acute Onset of OCD and/

If a Child has Sudden, Acute Onset of OCD and/or Food Restriction & Multiple Neuropsychiatric Symptoms, Consider PANS/PANDAS. Handwrifing Deferioration Prior to acute onset of PANDAS, the student could write neatly. After, handwriting becomes almost illegible and not neatly placed on the paper.