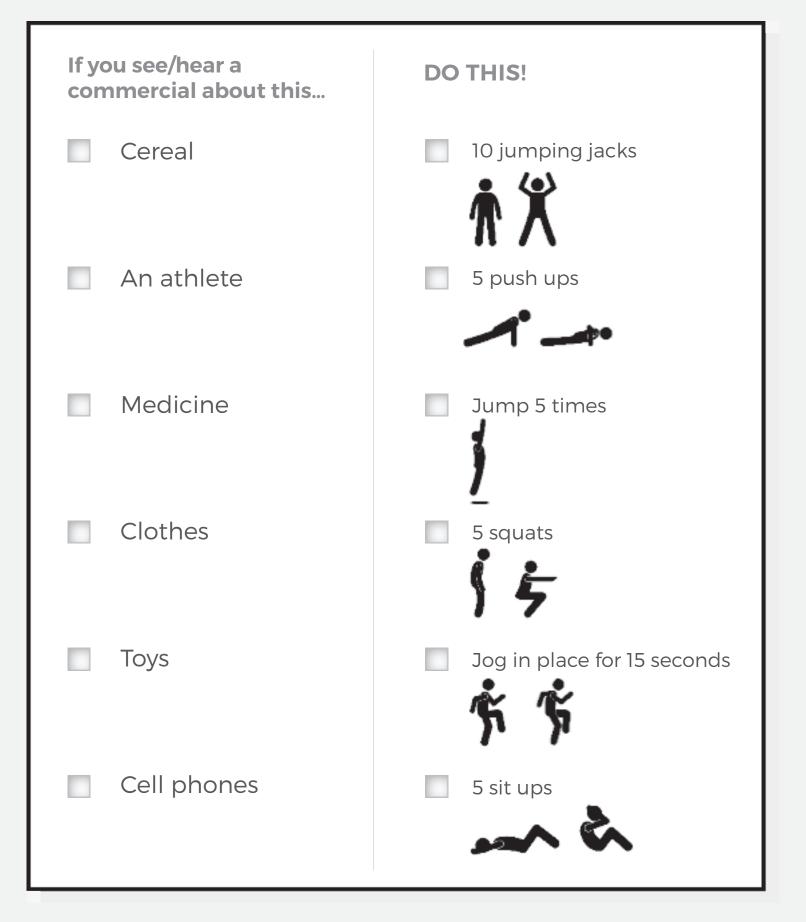

.

ARE YOU READY? LET'S GO!

### EXERCISE FACTS Did you know...

- Kids spend more than 7.5 hours a day in front of a screen
  - Only one-third of kids are physically active every day
  - Exercising makes your muscles stronger
- Regular exercise helps reduce your chances of getting certain diseases
- The government recommends kids getting 60 min or more of exercise each day

### EXERCISE SAFETY Do's and Dont's

#### DON'T

- Use household objects that are breakable or too heavy
- Exercise near sharp corners
- Eat a big meal right before exercising

#### DO

- Ask an adult if it is okay to exercise in your chosen location
- Take a break when you get tired
- Drink plenty of water to stay hydrated
- Stretch before you begin exercising
  - Have fun!

## FUN EXERCISES TO DO WHILE YOU WATCH TV



## FUN EXERCISES TO DO WHILE YOU WATCH TV



### HELP RICO GET TO THE GOLD MEDAL!

After you reach the medal, color in the medal and the tigers' outfits.



### EXERCISE SAFETY QUIZ

| 1. | True or false: You should drink plenty of water to stay hydrated     |                        |  |  |  |  |  |  |  |  |  |  |
|----|----------------------------------------------------------------------|------------------------|--|--|--|--|--|--|--|--|--|--|
|    | <b>during exercises.</b><br>a. True                                  | b. False               |  |  |  |  |  |  |  |  |  |  |
| 2. | What's one way to warm up your muscles before beginning to exercise? |                        |  |  |  |  |  |  |  |  |  |  |
|    | a. Take a hot shower                                                 | c. Dr