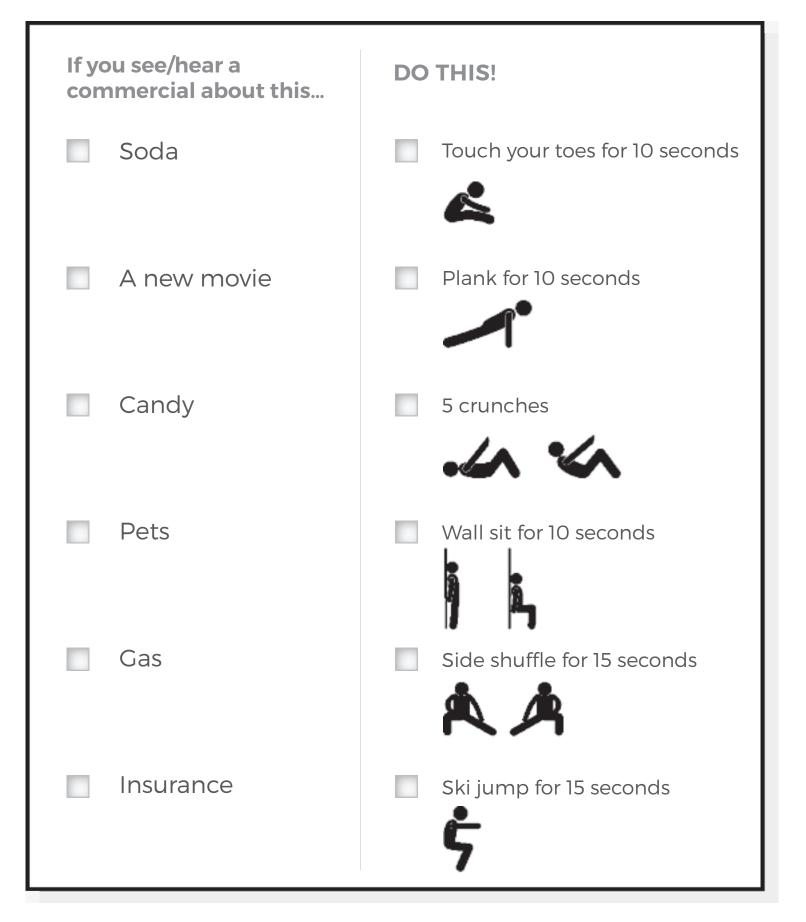

TS Did you know...

- Kids spend more than 7.5 hours a day in front of a screen
  - Only one-third of kids are physically active every day
  - Exercising makes your muscles stronger
- Regular exercise helps reduce your chances of getting certain diseases
- The government recommends kids getting 60 min or more of exercise each day

### EXERCISE SAFETY Do's and Dont's

#### DON'T

- Use household objects that are breakable or too heavy
- Exercise near sharp corners
- Eat a big meal right before exercising

#### DO

- Ask an adult if it is okay to exercise in your chosen location
- Take a break when you get tired
- Drink plenty of water to stay hydrated
- Stretch before you begin exercising
  - Have fun!

## FUN EXERCISES TO DO WHILE YOU WATCH TV



## FUN EXERCISES TO DO WHILE YOU WATCH TV



### HELP RICO GET TO THE GOLD MEDAL!

After you reach the medal, color in the medal and the tigers' outfits.



### EXERCISE SAFETY QUIZ

| 1. | True or false: You should drink plenty of water to stay hydrated     |                        |  |  |  |  |  |  |  |  |  |  |
|----|----------------------------------------------------------------------|------------------------|--|--|--|--|--|--|--|--|--|--|
|    | <b>during exercises.</b><br>a. True                                  | b. False               |  |  |  |  |  |  |  |  |  |  |
| 2. | What's one way to warm up your muscles before beginning to exercise? |                        |  |  |  |  |  |  |  |  |  |  |
|    | a. Take a hot shower                                                 | c. Drink lots of water |  |  |  |  |  |  |  |  |